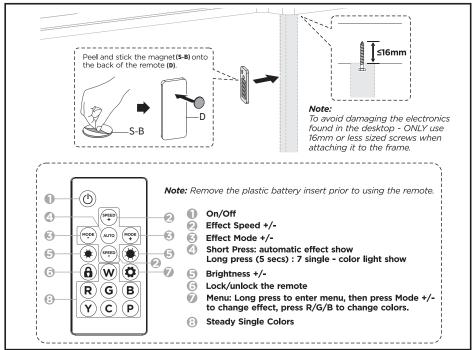

om 7:00am-7:00pm CST



help@vivo-us.com



B

www.vivo-us.com Chat live with an agent!



309-278-5303

## 🚹 WARNING!

If you do not understand these directions, or if you have any doubts about the safety of the installation, please call a qualified technician. Check carefully to make sure there are no missing or defective parts. Improper installation may cause damage or serious injury. Do not use this product for any purpose that is not explicitly specified in this manual and do not exceed weight capacity. We cannot be liable for damage or injury caused by improper mounting, incorrect assembly, or inappropriate use.

# 🖄 WARNING: CHOKING HAZARD

SMALL PARTS - NOT FOR CHILDREN UNDER 3 YEARS. ADULT SUPERVISION IS REQUIRED.



## **ASSEMBLY STEPS**

### STEP 1



### STEP 2



#### STEP 3





### Open Monday - Friday 7:00am - 7:00pm CST,

our dedicated support team can offer immediate assistance with rapid response times. If any parts are received damaged or defective, please contact us. We are happy to replace parts to ensure you have a fully functioning product.



FOR MORE VIVO PRODUCTS, CHECK OUT OUR WEBSITE AT: www.vivo-us.com