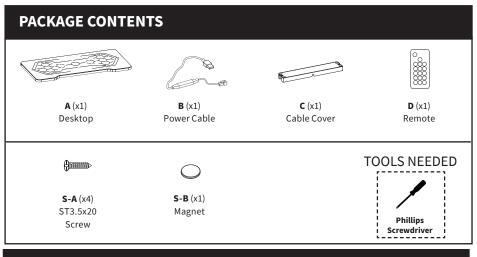

vivo-us.com/products/desk-top48bg

GET IN TOUCH | Monday-Friday from 7:00am-7:00pm CST



help@vivo-us.com



B

www.vivo-us.com Chat live with an agent!



309-278-5303

## 🚹 WARNING!

If you do not understand these directions, or if you have any doubts about the safety of the installation, please call a qualified technician. Check carefully to make sure there are no missing or defective parts. Improper installation may cause damage or serious injury. Do not use this product for any purpose that is not explicitly specified in this manual and do not exceed weight capacity. We cannot be liable for damage or injury caused by improper mounting, incorrect assembly, or inappropriate use.

# 🖄 WARNING: CHOKING HAZARD

SMALL PARTS - NOT FOR CHILDREN UNDER 3 YEARS. ADULT SUPERVISION IS REQUIRED.



## **ASSEMBLY STEPS**

### STEP 1



### STEP 2



#### STEP 3





### Open Monday - Friday 7:00am - 7:00pm CST,

our dedicated support team can offer immediate assistance with rapid response times. If any parts are received damaged or defective, please contact us. We are happy to replace parts to ensure you have a fully functioning product.



FOR MORE VIVO PRODUCTS, CHECK OUT OUR WEBSITE AT: www.vivo-us.com